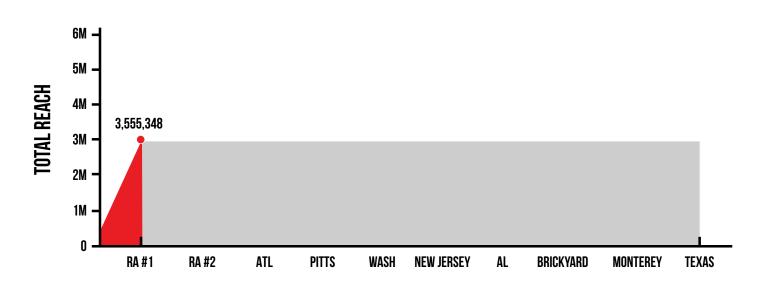

# **f** FACEBOOK

3,555,348 TOTAL REACH

370,626
TOTAL ENGAGEMENT

113 TOTAL NUMBER OF POSTS

**5,001,062**TOTAL IMPRESSIONS

1,303,490 **VIDEO VIEWS** 

**SOURCE: FACEBOOK ANALYTICS** 