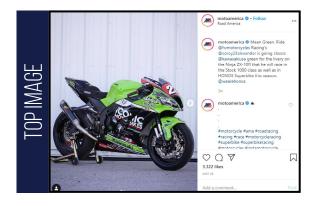

# FACEBOOK TOP IMAGE POSTS

Boom! Day one in the books from Road America with Cameron Beaubier smashing the superbike lap record.

3,847
POST ENGAGEMENT

41,065 PEOPLE REACHED

It's all live and it's all streaming. Here's the MotoAmerica Live+ schedule for this weekend's round one at Road America, so get yourself ready for racing at 11:15 a.m. CDT today.