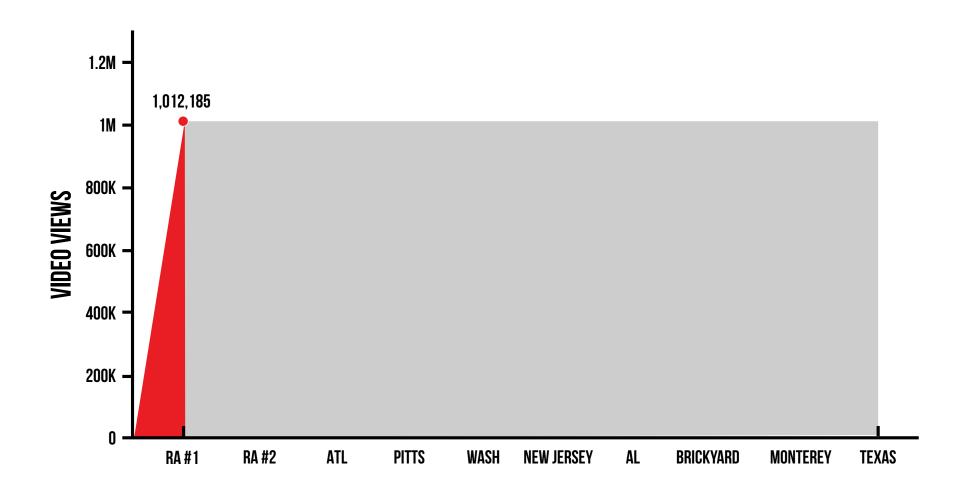

rider came together, and both went down and were out of the race. Both riders thankfully walked away. @wearehonos

**4,894 ENGAGEMENT** 

86,668 REACH

55,603 **VIEWS** 



Mean Green, Ride @hvmotorcycles Racing's @corey23alexander is going classic @kawasakiusa green for the livery on the Ninja ZX-10R that he will race in the Stock 1000 class as well as in HONOS Superbike this season. @wearehonos

3,443 ENGAGEMENT

28,246 REACH



# TWITTER



133 TWEETS **837K**TWEET IMPRESSSIONS

2,638 PROFILE VISITS

**1,339 MENTIONS** 

16.1K FOLLOWERS

#### **TOP TWEET**

Whoa, Kelly... @SDK400 made quite the save today in Supersport final qualifying. He will start the race from second on the front row and with a slightly higher voice.



IMPRESSIONS: **52,731** 

ENGAGEMENT: 2,343







## TIKTOK



1,012,185 VIDEO VIEWS 8,076 PROFILE VIEWS

**4** NUMBER OF POSTS



## TIKTOK TOP POST

LIKES: 536,066 (+23.3K)

**TOTAL PLAY TIME: 42,777 HRS (+2.5K)** 

TOTAL VIEWS: 11,303,567 (+701K)

**AVERAGE WATCH TIME: 14S** 

**COMMENTS: 956 (+32)** 

**SHARES: 1,807 (+293)** 





## MOTOAMERICA.COM





## MEDIA COVERAGE



TV CLIP #1 05/30/2020

**UNIQUE VISITORS: 80,829** 





TV CLIP #2 05/30/2020

**UNIQUE VISITORS: 73,703** 





### **ENGAGEMENT - COMPETITIVE ANALYSIS**

MotoAmerica boasts one of the highest social media engagement ratios of any motorsports due to its authentic, organically-built follower base.

Proper comparative analysis is ideal when each series hosts an event. The following metrics highlight the period May 22, 2020 - June 5, 2020, the week leading into and the week