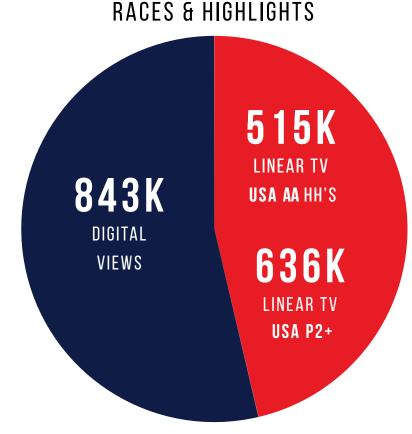

### RACE VIEWERSHIP

Metrics cover two categories, Linear TV and Digital, reflecting broad distribution and a diverse audience. The Social Media and YouTube metrics shown are only full-races and race-highlights.

|            |                           | АА НН | AA P2+ |
|------------|---------------------------|-------|--------|
| FOX SPORTS | SUPERBIKE LIVE & REWIND   | 328K  | 432K   |
| MAVTV      | SUPERSPORT LIVE & REPEATS | 112K  | 112K   |
| FOX SPORTS | JUNIOR CUP                | 36K   | 51K    |
| NBCSN      | INSIDE MOTOAMERICA TOTAL  | 39K   | 41K    |
|            | LINEAR TV                 | 515K  | 636K   |
|            | INT'L TOTAL HH REACH      | 416K  |        |

| FACEBOOK | STOCK 1000 LIVE               | 133K         |
|----------|-------------------------------|--------------|
| FACEBOOK | TWINS CUP LIVE                | 200K         |
| YOUTUBE  | STOCK 1000                    | 173K         |
| YOUTUBE  | TWINS CUP                     | 39K          |
| LIVE+    | STREAMING                     | 6 <b>6</b> K |
|          | TOTAL MOTOAMERICA LIVE+ VIEWS | 66K          |
|          | TOTAL FACEBOOK VIEWS          | 333K         |
|          | TOTAL YOUTUBE VIEWS           | 444K         |
|          | TOTAL DIGITAL VIEWS           | 843K         |
|          |                               |              |

FOX SPORTS & NBCSN VIA RATINGS NIELSEN:

AAHH: AVERAGE AUDIENCE HOUSEHOLD

P2+: AVERAGE AUDIENCE TOTAL PEOPLE IN HOUSEHOLD OVER 2 YEARS OLD

MAVTV RATINGS VIA 605, LIVE+ RATINGS VIA VIEWLIFT