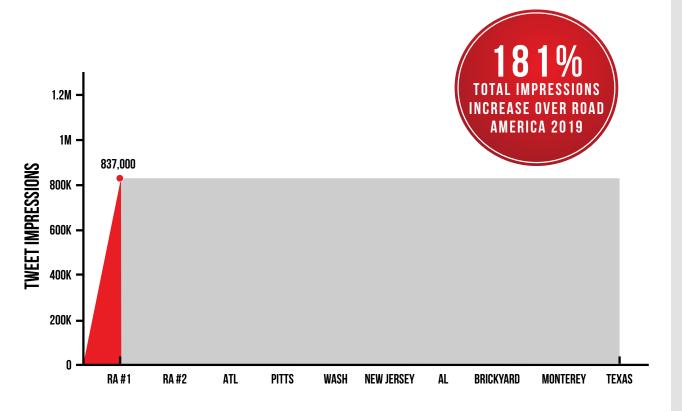

# TWITTER

133 TWEETS **837K**TWEET IMPRESSSIONS

2,638 PROFILE VISITS

**1,339 MENTIONS** 

16.1K FOLLOWERS