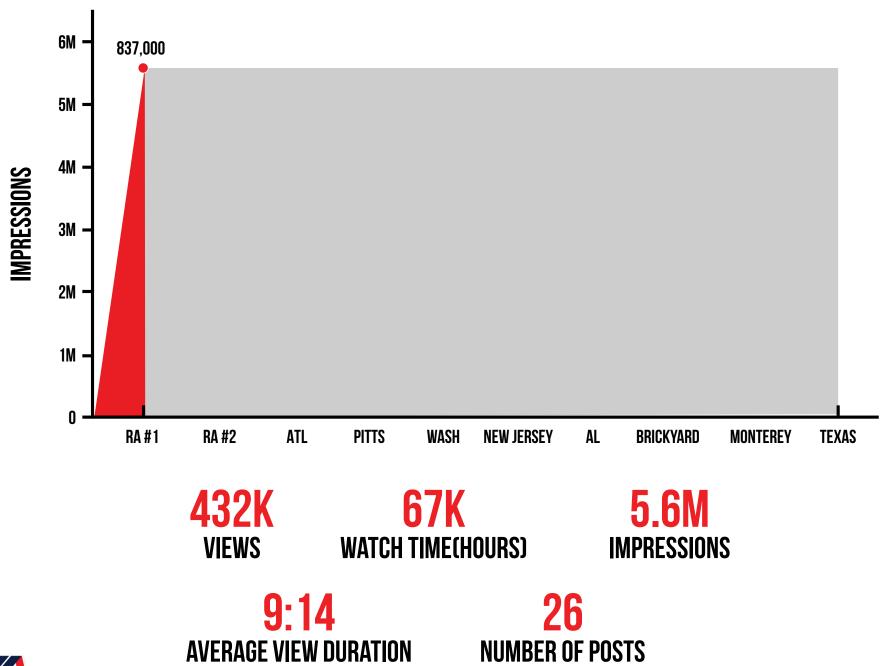

### RACE VIEWERSHIP

Metrics cover two categories, Linear TV and Digital, reflecting broad distribution and a diverse audience. The Social Media and YouTube metrics shown are only full-races and race-highlights.

# **f** FACEBOOK

3,555,348 TOTAL REACH

370,626
TOTAL ENGAGEMENT

113 TOTAL NUMBER OF POSTS

**5,001,062**TOTAL IMPRESSIONS

1,303,490 **VIDEO VIEWS** 

**SOURCE: FACEBOOK ANALYTICS** 

# INSTAGRAM

1,612,416
TOTAL REACH

104,381
TOTAL ENGAGEMENT

76 TOTAL NUMBER OF POSTS

**3, 187, 519**TOTAL IMPRESSIONS

**458,666 VIDEO VIEWS** 

# TWITTER

133 TWEETS **837K**TWEET IMPRESSSIONS

2,638 PROFILE VISITS

**1,339 MENTIONS** 

16.1K FOLLOWERS

## TIKTOK

1,012,185 VIDEO VIEWS 8,076 PROFILE VIEWS

**4** NUMBER OF POSTS