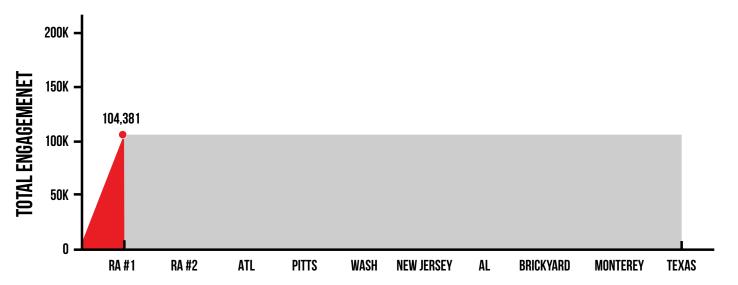

# INSTAGRAM

1,612,416
TOTAL REACH

104,381
TOTAL ENGAGEMENT

76 TOTAL NUMBER OF POSTS

**3, 187, 519**TOTAL IMPRESSIONS

**458,666 VIDEO VIEWS** 