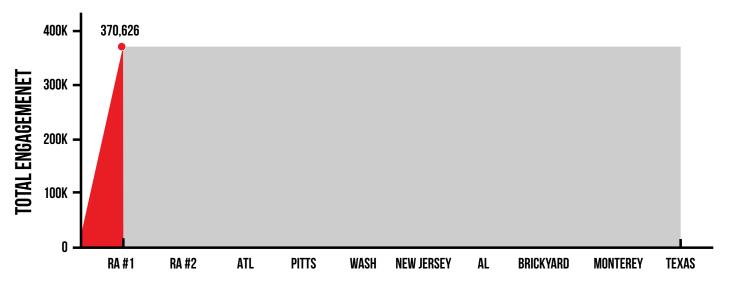

# **f** FACEBOOK

3,555,348 TOTAL REACH

370,626
TOTAL ENGAGEMENT

113 TOTAL NUMBER OF POSTS

**5,001,062**TOTAL IMPRESSIONS

1,303,490 **VIDEO VIEWS** 

**SOURCE: FACEBOOK ANALYTICS** 