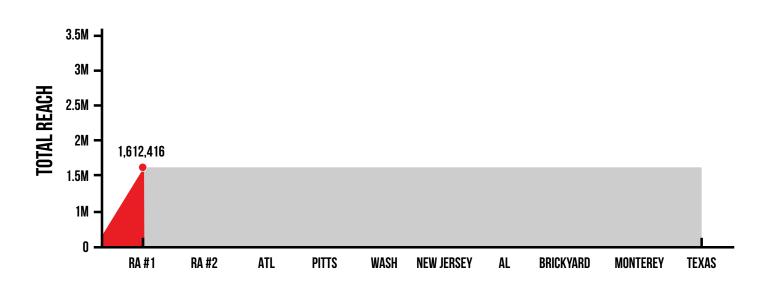

# INSTAGRAM

1,612,416
TOTAL REACH

104,381
TOTAL ENGAGEMENT

76 TOTAL NUMBER OF POSTS

**3, 187, 519**TOTAL IMPRESSIONS

**458,666 VIDEO VIEWS** 