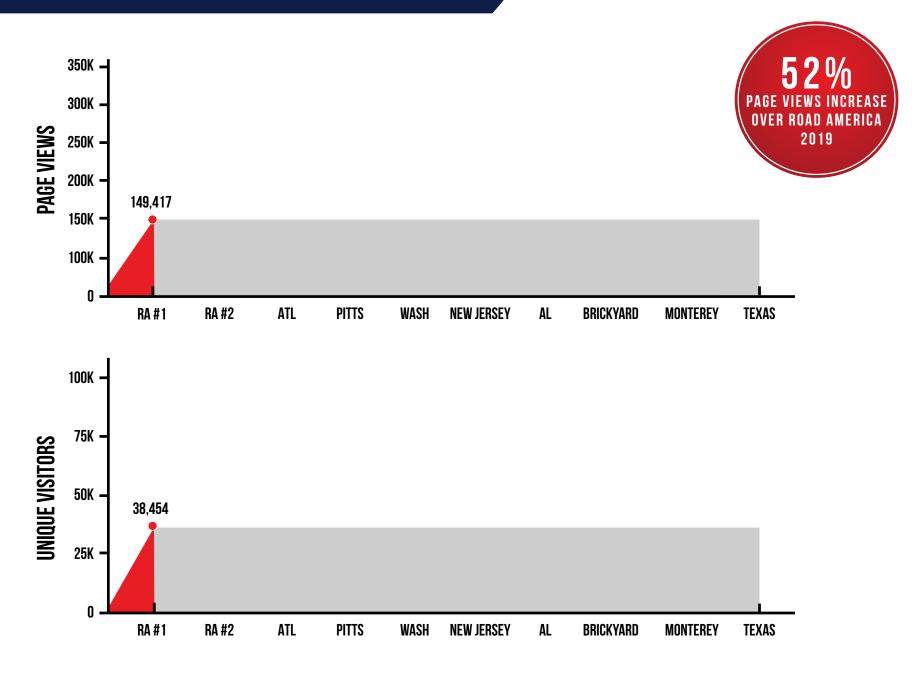

## MOTOAMERICA.COM

## MEDIA COVERAGE

TV CLIP #1 05/30/2020

**UNIQUE VISITORS: 80,829** 

TV CLIP #2 05/30/2020

**UNIQUE VISITORS: 73,703** 