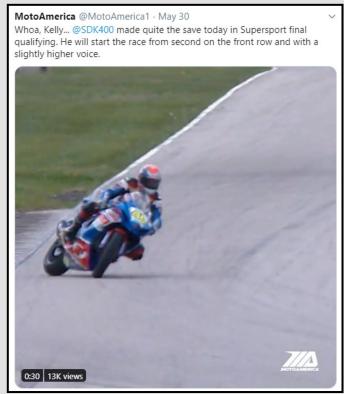

#### **TOP TWEET**

Whoa, Kelly... @SDK400 made quite the save today in Supersport final qualifying. He will start the race from second on the front row and with a slightly higher voice.

IMPRESSIONS: **52,731** 

ENGAGEMENT: 2,343